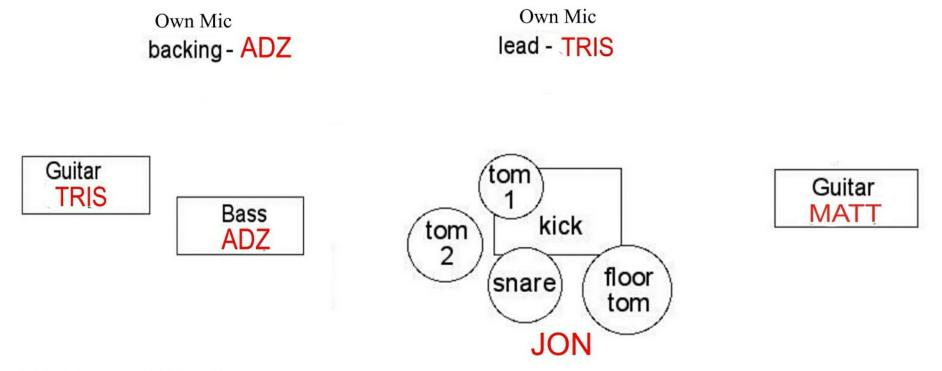

## **DETHONATOR Equipment Stage Plan & Notes for 4 piece**

## **DETHONATOR Equipment**

Tris - Lead Vocals & Guitar - Own Mic (Shure 58) Laney Ironheart 120w Head Plus Laney Cab 160w Adz - Bass & Backing Vocals - Own Mic (Shure 58) 600w Genz Benz Head, with Genz Benz Cabs 600w @40hms Matt - Guitar - Laney Ironheart 120w Head Plus Laney Cab 160w Jon - Drum Shells as shown above (Yamaha)