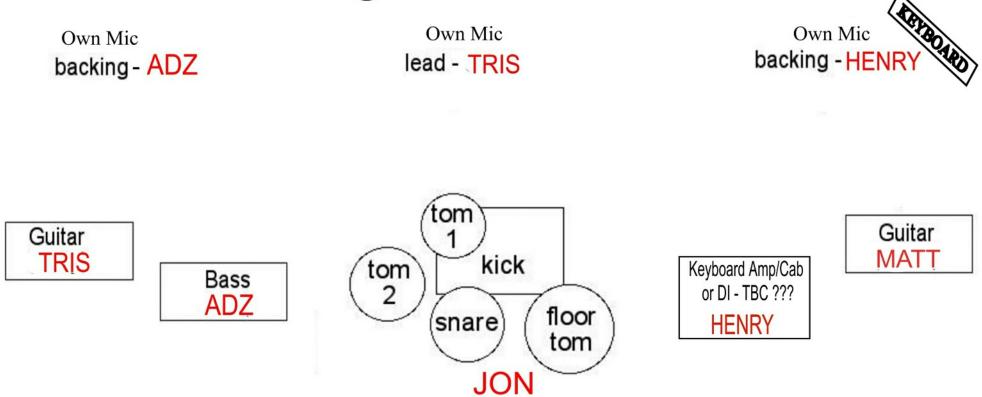

## DETHONATOR Equipment Stage Plan & Notes

## **DETHONATOR Equipment**

Tris - Lead Vocals & Guitar - Own Mic (Shure 58) Laney Ironheart 120w Head Plus Laney Cab 160w Adz - Bass & Backing Vocals - Own Mic (Shure 58) 600w Genz Benz Head, with Genz Benz Cabs 600w @4ohms Matt - Guitar - Laney Ironheart 120w Head Plus Laney Cab 160w Henry - Keyboards & Backing Vocals - Own Mic (AKG D5) Korg Triton Keyboard (**Di required, Please Confirm**) Jon - Drum Shells as shown above (Yamaha)